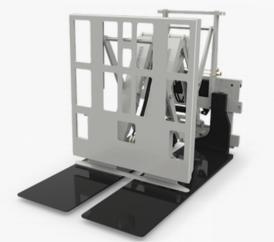

## **SLIP-SHEET PUSH-PULL**

### **Efficient Handling & Maximum Durability**

When it comes to seamless palletless handling, Cascade's Push/Pull attachments set the industry standard. Built for high-cycle slip sheet applications, these rugged, heavy-duty attachments ensure high productivity with low maintenance. Whether you're handling lightweight slip-sheeted goods or heavier products, the advanced hydraulic system delivers smooth, controlled operation for effortless load transfers.

Designed with versatility in mind, these attachments fit standard forklift carriage widths and feature adjustable fork spread, allowing for quick and precise load handling. With durable components like highstrength steel plating, urethane gripper bars, and precision-engineered hydraulics, the Cascade Push/Pull guarantees superior reliability, reduced maintenance, and minimal product damage.

#### **DURABLE YET FLEXIBLE**

A Dedicated Push Pull enables you to handle, ship and store a wide variety of boxed, bagged, unboxed, cylindrical or rolled goods using slipsheets.

The results are lower pallet costs, reduced pallet handling labor and pallet returns, and higher payloads.