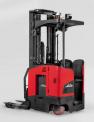

**1346 SERIES** Great for dock to stock travel and easy exit and entry.

**P60 SERIES** Best choice for most towing applications and travel.

**5195 SERIES** Best option for narrow aisles and high/deep reach racking.