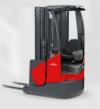

**116 SERIES** Great option for narrow aisles and high reach racking.

**5231 SERIES** Best choice for most narrow aisle applications