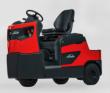

**1346 SERIES** Great for dock to stock travel and easy exit and entry.

**P60 SERIES** Best choice for most towing applications and travel.

**5195 SERIES** Best option for narrow aisles and high/deep reach racking.