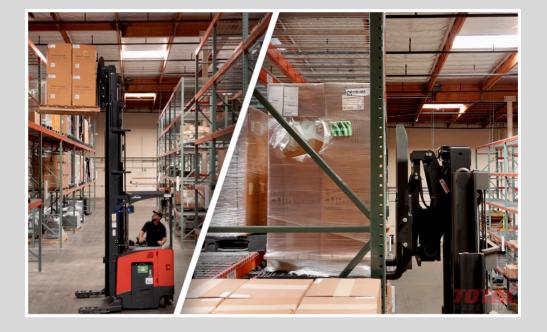

## **SINGLE REACH TRUCK**

**Single reach trucks** can reach into 1 pallet deep racks, allowing unobstructed access to each pallet.

**IDEAL FOR 1 PALLET DEEP RACKS** 

**ENABLES SINGLE-DEEP PALLET STORAGE** 

**SAVES 1 OUT OF 5 AISLES** 

**BEST FOR COMPANIES W/ LESS PRODUCT** 

**MAXIMIZE STORAGE BY 42%** 