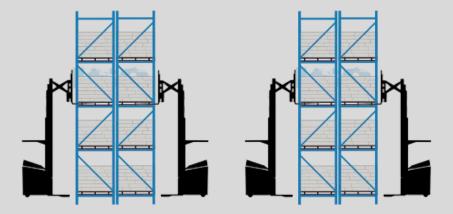

## **DOUBLE DEEP REACH TRUCK**

**Double deep reach trucks** have double extended reach so the operator can reach deeper into racking.

**WORKS FOR 2 PALLET DEEP RACKS** 

**ENABLES DOUBLE-DEEP PALLET STORAGE** 

**SAVES 2 OUT OF 5 AISLES** 

**BEST FOR COMPANIES W/ SAME SKU** 

**MAXIMIZE STORAGE BY 62%** 