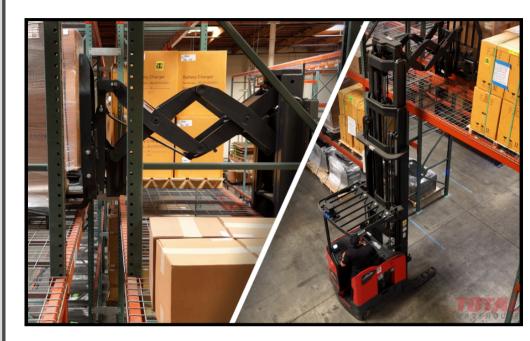

## **DOUBLE DEEP REACH TRUCK**

**Double deep reach trucks** have double extended reach so the operator can reach deeper into racking.

**WORKS FOR 2 PALLET DEEP RACKS** 

**ENABLES DOUBLE-DEEP PALLET STORAGE** 

**SAVES 2 OUT OF 5 AISLES** 

**BEST FOR COMPANIES W/ SAME SKU** 

**MAXIMIZE STORAGE BY 62%** 