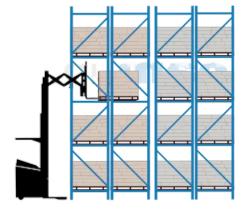

## **DOUBLE DEEP REACH TRUCK**

**Double deep reach trucks** have double extended reach so the operator can reach deeper into racking.

**WORKS FOR 2 PALLET DEEP RACKS** 

**ENABLES DOUBLE-DEEP PALLET STORAGE** 

**SAVES 2 OUT OF 5 AISLES** 

**BEST FOR COMPANIES W/ SAME SKU** 

**MAXIMIZE STORAGE BY 62%** 