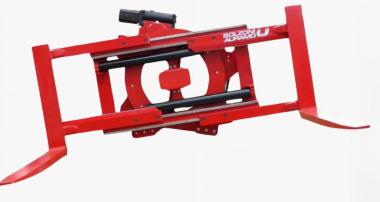

# **360° ROTATOR**

## **Damage-Free Made Possible.**

The Bolzoni Auramo RC model rotator is suitable for all applications where the working cycles require load rotation or emptying of containers.

A variety of applications can be found in metallurgical, chemical, automotive, recycling, waste disposal and in food processing operations. A wide range of capacities ensures that the correct and most-effective unit is selected for every application.

- 360-degree rotator with ITA castellated fork carriage for easy and fast forks positioning. Continuous rotation both ways.
- · Safe, easy and fast forks mounting and positioning thanks to new fork fixing system.
- · Open center design and minimized overall dimensions ensure excellent visibility.