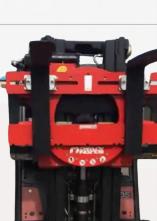

- 360-degree rotator with ITA castellated fork carriage for easy and fast forks positioning. Continuous rotation both ways.
- · Safe, easy and fast forks mounting and positioning thanks to new fork fixing system.
- · Open center design and minimized overall dimensions ensure excellent visibility.