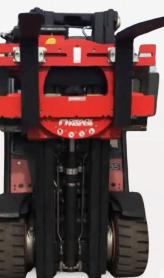

- 360-degree rotator with ITA castellated fork carriage for easy and fast forks positioning. Continuous rotation both ways.
- · Safe, easy and fast forks mounting and positioning thanks to new fork fixing system.
- · Open center design and minimized overall dimensions ensure excellent visibility.