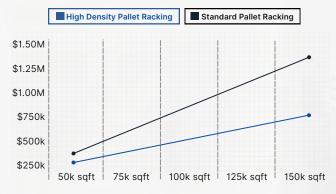

#### **Higher Density = Lower Costs**

With Reachforks, warehouse operations can take advantage of high-density racking and save up to 50% in labor and space cost annually.