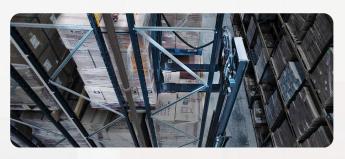

#### LEVEL UP WITH CASCADE-KOOI HYDRAULIC REACHFORKS®

**Maximize Efficiency:** Load and unload trailers from one side, reducing handling time and increasing throughput.

**Seamless Compatibility:** Available in ISO ITA Class II, III, or IV, making installation quick and hassle-free.

**Smooth & Precise Operation:** Synchronized fork movement ensures controlled, damage-free handling.