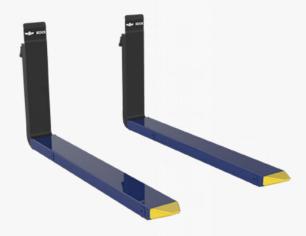

## **Efficiency Meets High Density Storage**

Increase the productivity of your lift trucks with Cascade-KOOI Hydraulic Reachforks® or Hydraulic Fork Extensions, designed to streamline material handling. These telescopic forks allow for one-sided loading and unloading of trailers, reducing handling time and improving warehouse efficiency.

Built for durability and performance, Cascade-KOOI Reachforks feature a reinforced heel design and specialized wiper ring, reducing maintenance needs and extending your equipment's lifespan. By upgrading to Reachforks, businesses can enhance efficiency, reduce equipment wear, and optimize storage space, making them an essential tool for high-performance operations.